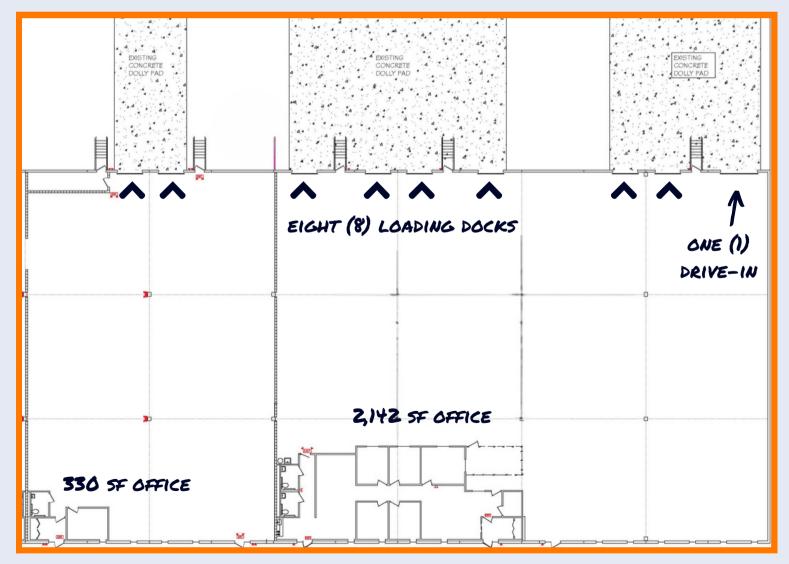

## **45 RUNWAY ROAD** LEVITTOWN, PA **28,800 SF** DIVISIBLE TO 9,600 SF

+/- 2,472 SF OFFICE

- +/- 26,328 SF WAREHOUSE
- **BUILT IN 1995**
- EIGHT (8) LOADING DOCKSONE (1) DRIVE-IN
- > 40' X 40' COLUMNS
- > 24' CLEAR HEIGHT
- > .33/3,000 WET SYSTEM
- > 300 AMP, 480V, 3-PHASE ELECTRICAL SERVICE
- > AMPLE PARKING