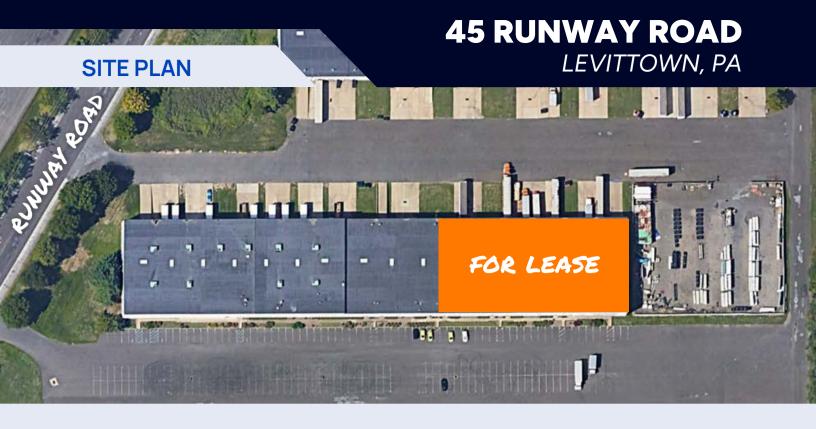

## **45 RUNWAY ROAD** LEVITTOWN, PA **28,800 SF** DIVISIBLE TO 9,600 SF

+/- 2,472 SF OFFICE

- +/- 26,328 SF WAREHOUSE
- **BUILT IN 1995**
- EIGHT (8) LOADING DOCKSONE (1) DRIVE-IN
- > 40' X 40' COLUMNS
- > 24' CLEAR HEIGHT
- > .33/3,000 WET SYSTEM
- > 300 AMP, 480V, 3-PHASE ELECTRICAL SERVICE
- > AMPLE PARKING