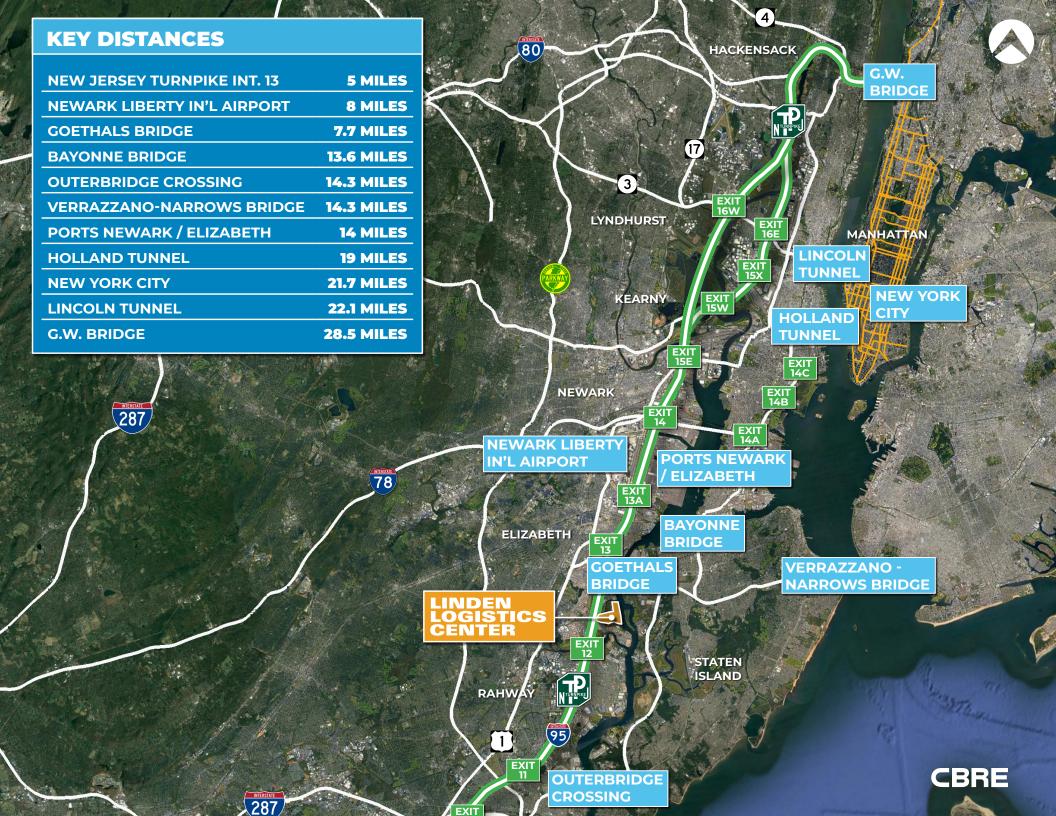

**AVAILABLE NOW** 

472,610 SF NEW CONSTRUCTION

FOR LEASE

Located within the Largest Logistics Development consisting of 4.1 MSF within the NJ / NY Port Region with proximity to New York City and Newark Liberty International Airport