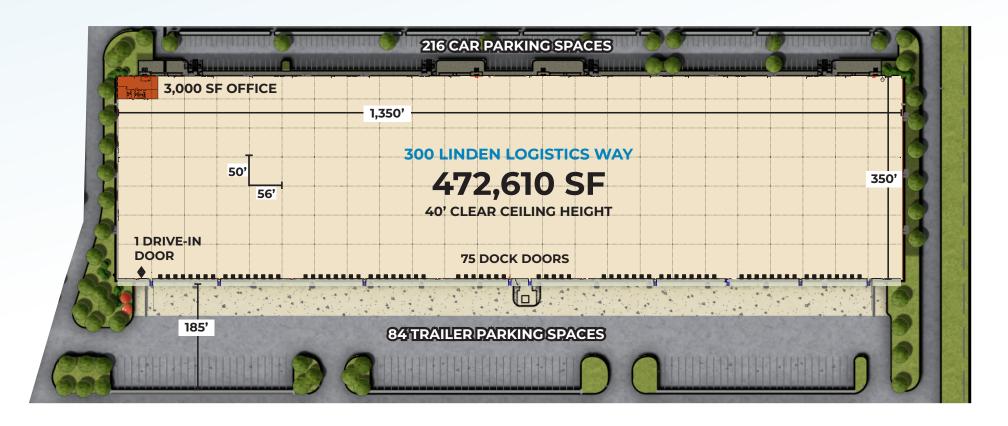

www. Linden Logistics Center. com

472,610 SF

Total Building Size

472,610 SF

Available Size

3,000 SF

Office Size

350' x 1,350'

**Building Dimensions** 

40'

Clear Height

50' x 56'

Column Spacing

**75** 

Dock Doors

2

Drive-in Doors

216

Car Parking Spaces

84

Trailer Parking Spaces

**800 LBS PSF** 

Floor Load

**ESFR** 

Sprinkler

**LED** 

Lighting

**To Suit** 

Power

**CBRE** 

472,610 SF
NEW CONSTRUCTION FOR LEASE