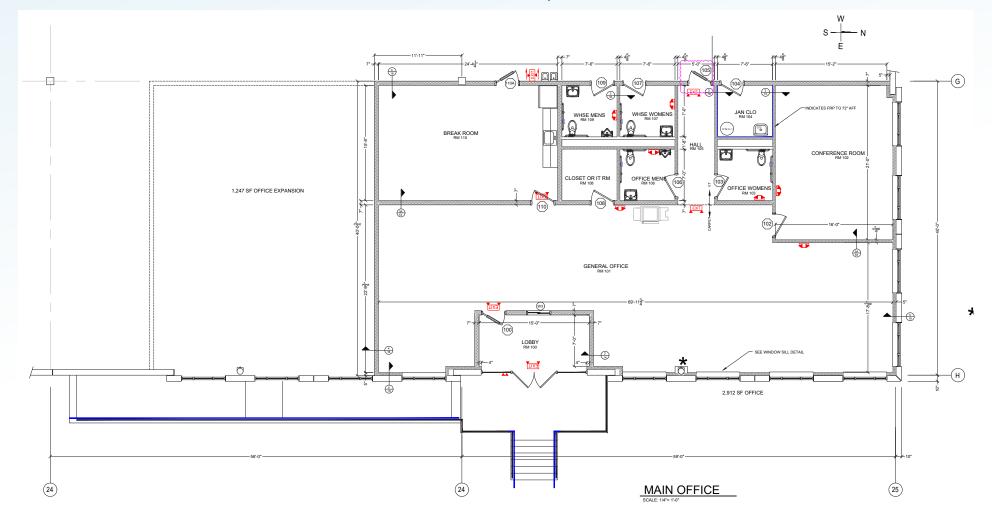

# **SPEC OFFICE PLAN - 3,000 SF**

472,610 SF
NEW CONSTRUCTION FOR LEASE
300 LINDEN LOGISTICS WAY

Contact us for more information or to arrange a tour:

www.LindenLogisticsCenter.com

EXCLUSIVE LEASING AGENT