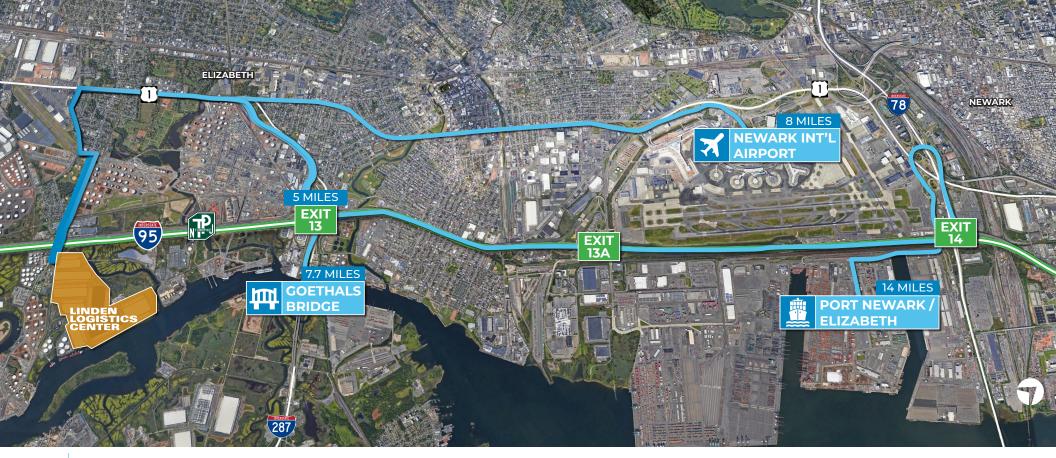

**AVAILABLE NOW** 

472,610 SF NEW CONSTRUCTION

FOR LEASE

Located within the Largest Logistics Development consisting of 4.1 MSF within the NJ / NY Port Region with proximity to New York City and Newark Liberty International Airport