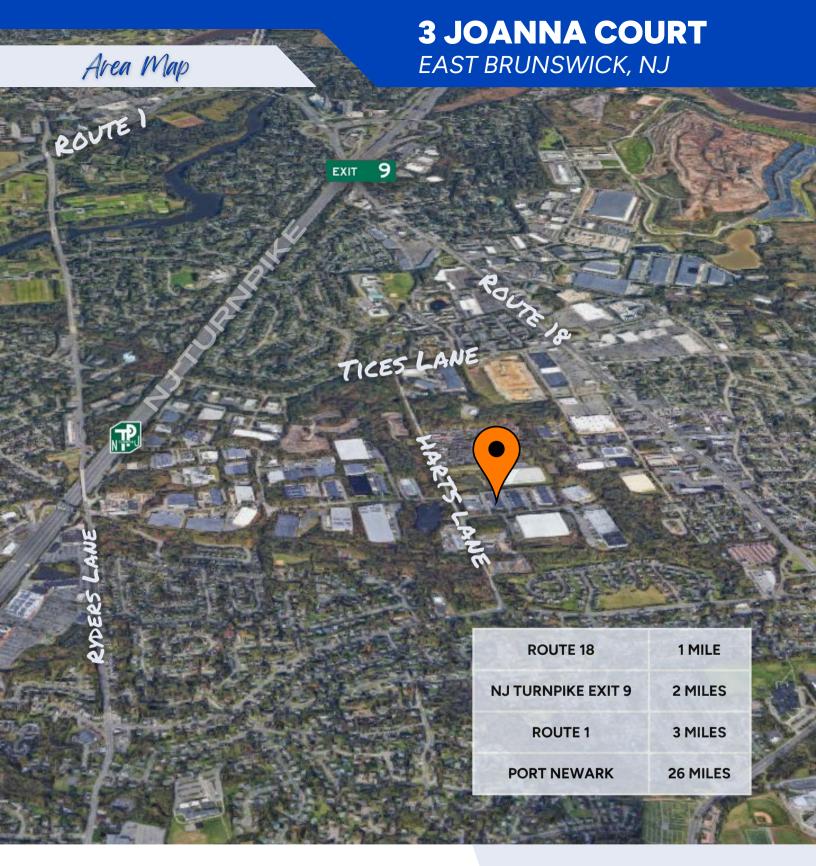

## FOR LEASE

3 JOANNA COURT EAST BRUNSWICK, NJ

9,600 SF

- > 1,982 SF OFFICE 7,618 SF WAREHOUSE
- **BUILT IN 1982**
- > TWO (2) LOADING DOCKS ONE (1) DRIVE-IN
- > 40' X 40' COLUMNS
- > 22' CLEAR HEIGHT
- .22/2,000 WET SPRINKLER SYSTEM
- 400 AMP, 480V, 3 PHASE
- ELECTRICAL SERVICE
- AMPLE PARKING