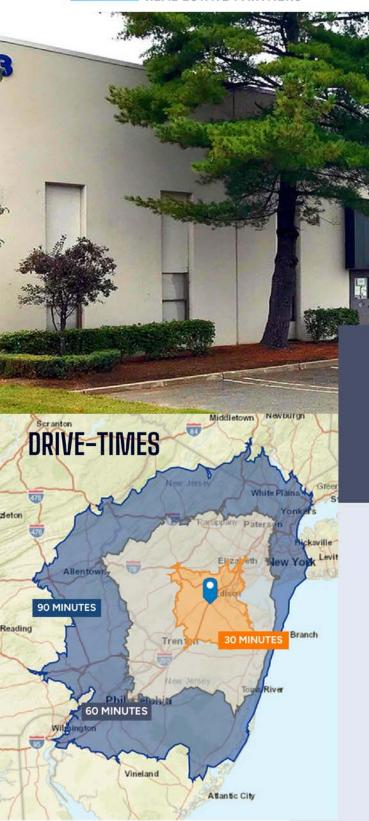

## FOR LEASE

3 JOANNA COURT EAST BRUNSWICK, NJ

9,600 SF

- > 1,982 SF OFFICE 7,618 SF WAREHOUSE
- **BUILT IN 1982**
- > TWO (2) LOADING DOCKS ONE (1) DRIVE-IN
- > 40' X 40' COLUMNS
- > 22' CLEAR HEIGHT
- .22/2,000 WET SPRINKLER SYSTEM
- 400 AMP, 480V, 3 PHASE
- ELECTRICAL SERVICE
- AMPLE PARKING