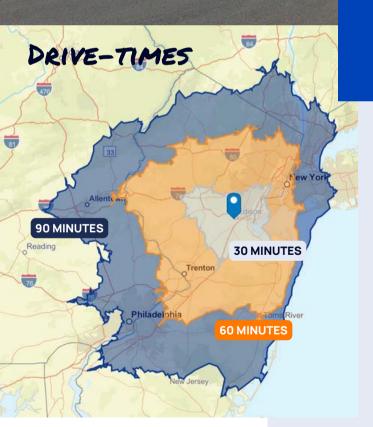

## FOR LEASE

30 TOUR COMING COMING SOON!

3 GREEK LANE EDISON, NJ 38,400 SF

MAY DIVIDE TO 6,400 SF

- > 5,310 SF OFFICE 33,090 SF WAREHOUSE
- **BUILT IN 1976**
- > SEVEN (7) LOADING DOCKS
  ONE (1) DRIVE-IN
- > 40' X 40' COLUMNS
- > 24' CLEAR HEIGHT
- > WET SPRINKLER SYSTEM
- **▶** 6,000 AMP, 480V ELECTRICAL SERVICE
- **>** AMPLE PARKING
- > STANDALONE BUILDING