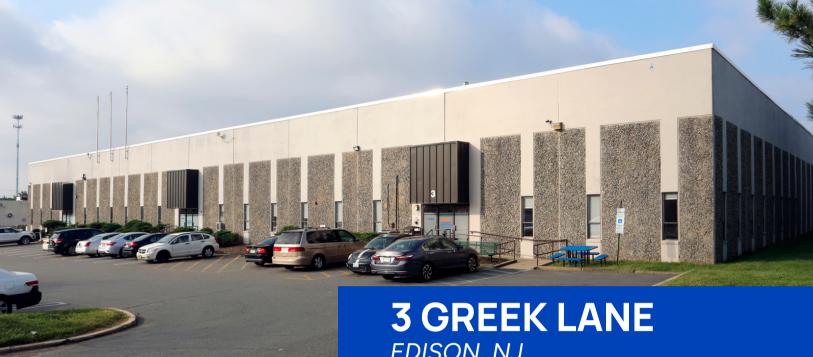

## FOR LEASE

30 TOUR COMING COMING SOON!

3 GREEK LANE EDISON, NJ 38,400 SF

MAY DIVIDE TO 6,400 SF

- > 5,310 SF OFFICE 33,090 SF WAREHOUSE
- **BUILT IN 1976**
- > SEVEN (7) LOADING DOCKS
  ONE (1) DRIVE-IN
- > 40' X 40' COLUMNS
- > 24' CLEAR HEIGHT
- > WET SPRINKLER SYSTEM
- **▶** 6,000 AMP, 480V ELECTRICAL SERVICE
- **>** AMPLE PARKING
- > STANDALONE BUILDING