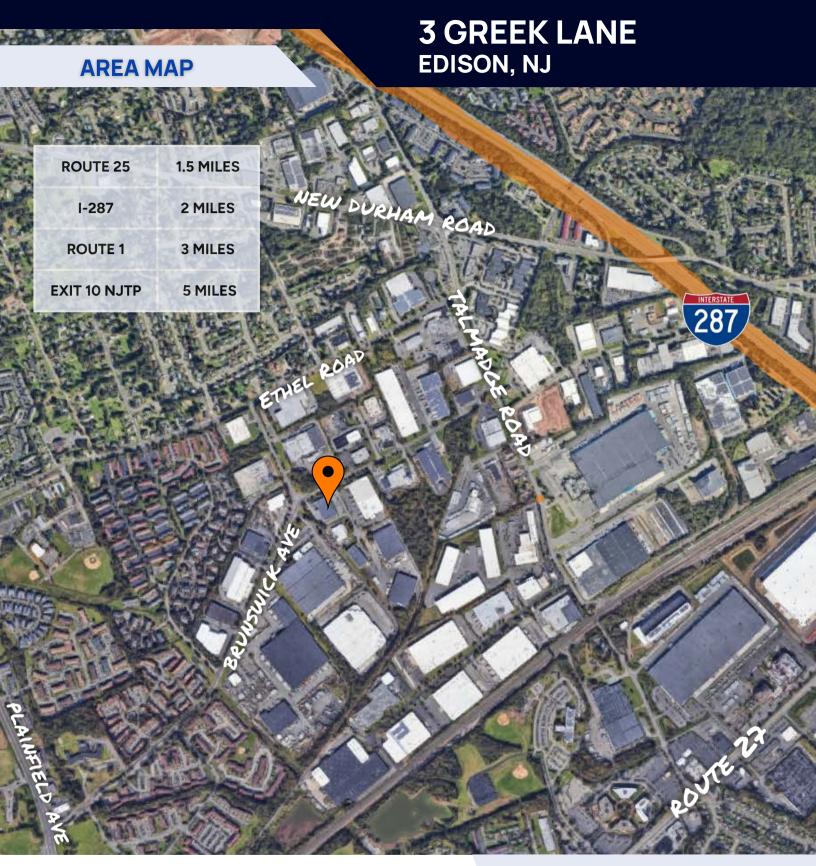

## FOR LEASE

30 TOUR COMING COMING SOON!

3 GREEK LANE EDISON, NJ 38,400 SF

MAY DIVIDE TO 6,400 SF

- > 5,310 SF OFFICE 33,090 SF WAREHOUSE
- **BUILT IN 1976**
- > SEVEN (7) LOADING DOCKS
  ONE (1) DRIVE-IN
- > 40' X 40' COLUMNS
- > 24' CLEAR HEIGHT
- > WET SPRINKLER SYSTEM
- **▶** 6,000 AMP, 480V ELECTRICAL SERVICE
- **>** AMPLE PARKING
- > STANDALONE BUILDING