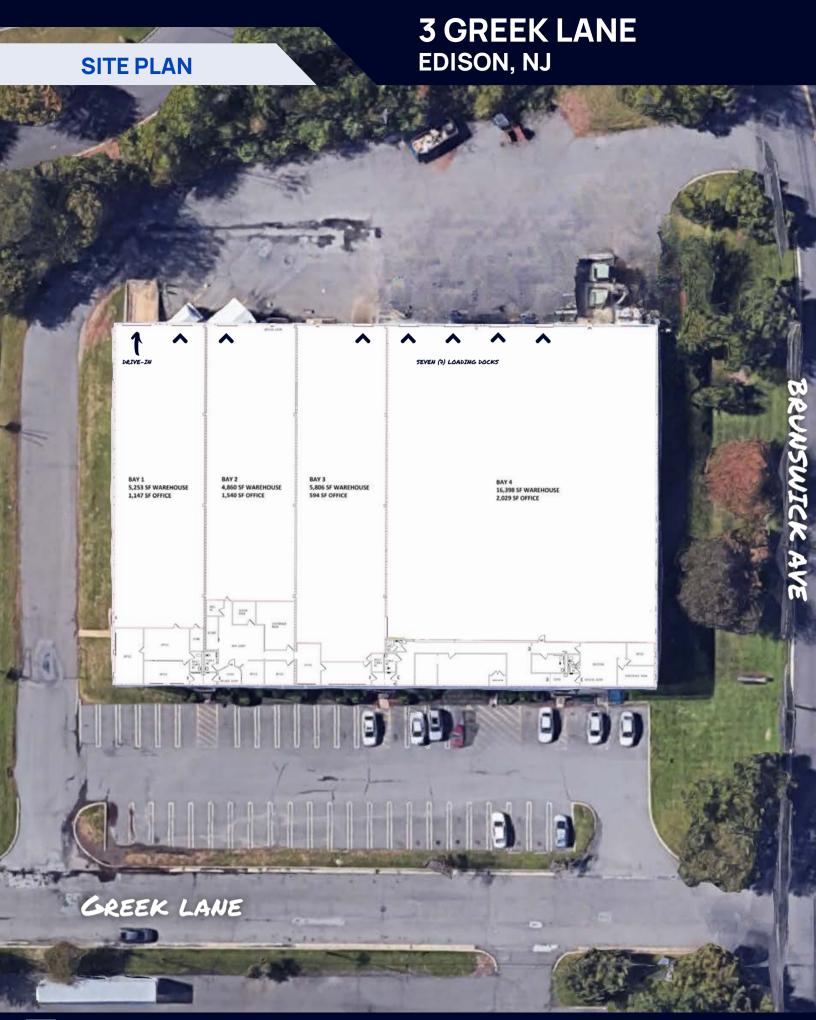

## FOR LEASE

30 TOUR COMING COMING SOON!

3 GREEK LANE EDISON, NJ 38,400 SF

MAY DIVIDE TO 6,400 SF

- > 5,310 SF OFFICE 33,090 SF WAREHOUSE
- **BUILT IN 1976**
- > SEVEN (7) LOADING DOCKS
  ONE (1) DRIVE-IN
- > 40' X 40' COLUMNS
- > 24' CLEAR HEIGHT
- > WET SPRINKLER SYSTEM
- **▶** 6,000 AMP, 480V ELECTRICAL SERVICE
- **>** AMPLE PARKING
- > STANDALONE BUILDING