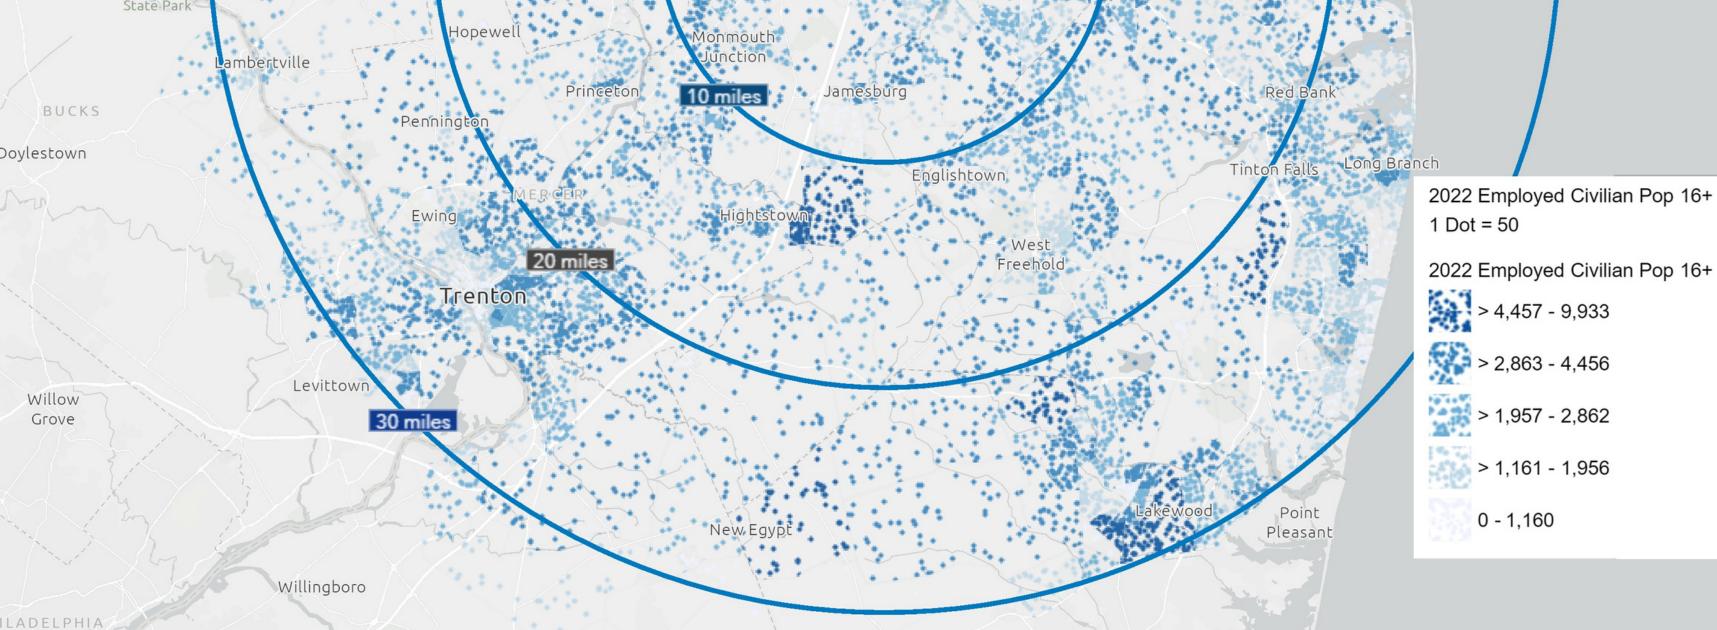

### Drive-times

ROUTE 18: 1 MILE NJ TURNPIKE EXIT 9: 2 MILES ROUTE 1: 3 MILES NEWARK AIRPORT: 25 MILES

|                                                                                                            | 10 MILE RADIUS                                           | 20 MILE RADIUS                                                       | <b>30 MILE RADIUS</b>                                                                                                                                                                                                                                                                                                                                                                                                                                                                                                                                                                                                                                                                                                                                                                                                                                                                                                                                                                                                                                                                                                                                                                                                                                                                                                                                                                                                                                                                                                                                                                                                                                                                                                                                                                                                                                                                                                                                                                                                                                                                                                                                                                                                                                                                                                                                                                                                                                                                                                                                                                                                                                                                                                                                                                                                                                                                                                          |
|------------------------------------------------------------------------------------------------------------|----------------------------------------------------------|----------------------------------------------------------------------|--------------------------------------------------------------------------------------------------------------------------------------------------------------------------------------------------------------------------------------------------------------------------------------------------------------------------------------------------------------------------------------------------------------------------------------------------------------------------------------------------------------------------------------------------------------------------------------------------------------------------------------------------------------------------------------------------------------------------------------------------------------------------------------------------------------------------------------------------------------------------------------------------------------------------------------------------------------------------------------------------------------------------------------------------------------------------------------------------------------------------------------------------------------------------------------------------------------------------------------------------------------------------------------------------------------------------------------------------------------------------------------------------------------------------------------------------------------------------------------------------------------------------------------------------------------------------------------------------------------------------------------------------------------------------------------------------------------------------------------------------------------------------------------------------------------------------------------------------------------------------------------------------------------------------------------------------------------------------------------------------------------------------------------------------------------------------------------------------------------------------------------------------------------------------------------------------------------------------------------------------------------------------------------------------------------------------------------------------------------------------------------------------------------------------------------------------------------------------------------------------------------------------------------------------------------------------------------------------------------------------------------------------------------------------------------------------------------------------------------------------------------------------------------------------------------------------------------------------------------------------------------------------------------------------------|
| TOTAL POPULATION:                                                                                          | 821,495                                                  | 2,654,662                                                            | 7,814,175                                                                                                                                                                                                                                                                                                                                                                                                                                                                                                                                                                                                                                                                                                                                                                                                                                                                                                                                                                                                                                                                                                                                                                                                                                                                                                                                                                                                                                                                                                                                                                                                                                                                                                                                                                                                                                                                                                                                                                                                                                                                                                                                                                                                                                                                                                                                                                                                                                                                                                                                                                                                                                                                                                                                                                                                                                                                                                                      |
| TOTAL LABOR FORCE:                                                                                         | 666,595                                                  | 2,148,380                                                            | 6,331,877                                                                                                                                                                                                                                                                                                                                                                                                                                                                                                                                                                                                                                                                                                                                                                                                                                                                                                                                                                                                                                                                                                                                                                                                                                                                                                                                                                                                                                                                                                                                                                                                                                                                                                                                                                                                                                                                                                                                                                                                                                                                                                                                                                                                                                                                                                                                                                                                                                                                                                                                                                                                                                                                                                                                                                                                                                                                                                                      |
| TRANSPORT/WAREHOUSE WORKERS:                                                                               | 31,831                                                   | 97,342                                                               | 252,364                                                                                                                                                                                                                                                                                                                                                                                                                                                                                                                                                                                                                                                                                                                                                                                                                                                                                                                                                                                                                                                                                                                                                                                                                                                                                                                                                                                                                                                                                                                                                                                                                                                                                                                                                                                                                                                                                                                                                                                                                                                                                                                                                                                                                                                                                                                                                                                                                                                                                                                                                                                                                                                                                                                                                                                                                                                                                                                        |
| AVERAGE HOUSEHOLD INCOME:                                                                                  | \$158,629                                                | \$172,005                                                            | \$160,708                                                                                                                                                                                                                                                                                                                                                                                                                                                                                                                                                                                                                                                                                                                                                                                                                                                                                                                                                                                                                                                                                                                                                                                                                                                                                                                                                                                                                                                                                                                                                                                                                                                                                                                                                                                                                                                                                                                                                                                                                                                                                                                                                                                                                                                                                                                                                                                                                                                                                                                                                                                                                                                                                                                                                                                                                                                                                                                      |
| Hackettstown<br>Washington<br>High Bridge<br>Clinton<br>HUNTERDON<br>Frenchtown<br>B&R Ganal<br>State Park | East<br>Hanover<br>Morristown Florham<br>Park<br>Madison | Cedar Grove<br>Verona<br>West<br>Orange<br>ESSEX<br>Orange<br>Newark | NEW<br>YORK<br>UEENS<br>KIIN GS<br>KIIN GS |