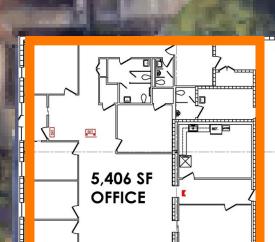

# 42,052 SF

5,406 SF OFFICE **36,646 SF WAREHOUSE** 

**BUILT IN 1975** 

**SEVEN (7) TAILBOARDS TWO (2) DRIVE-INS** 

**30' X 40' COLUMNS** 

- +/- 20' CLEAR HEIGHT
- .33/3,000 SPRINKLER SYSTEM

800 AMP, 240 V + 400 AMP, 480 V