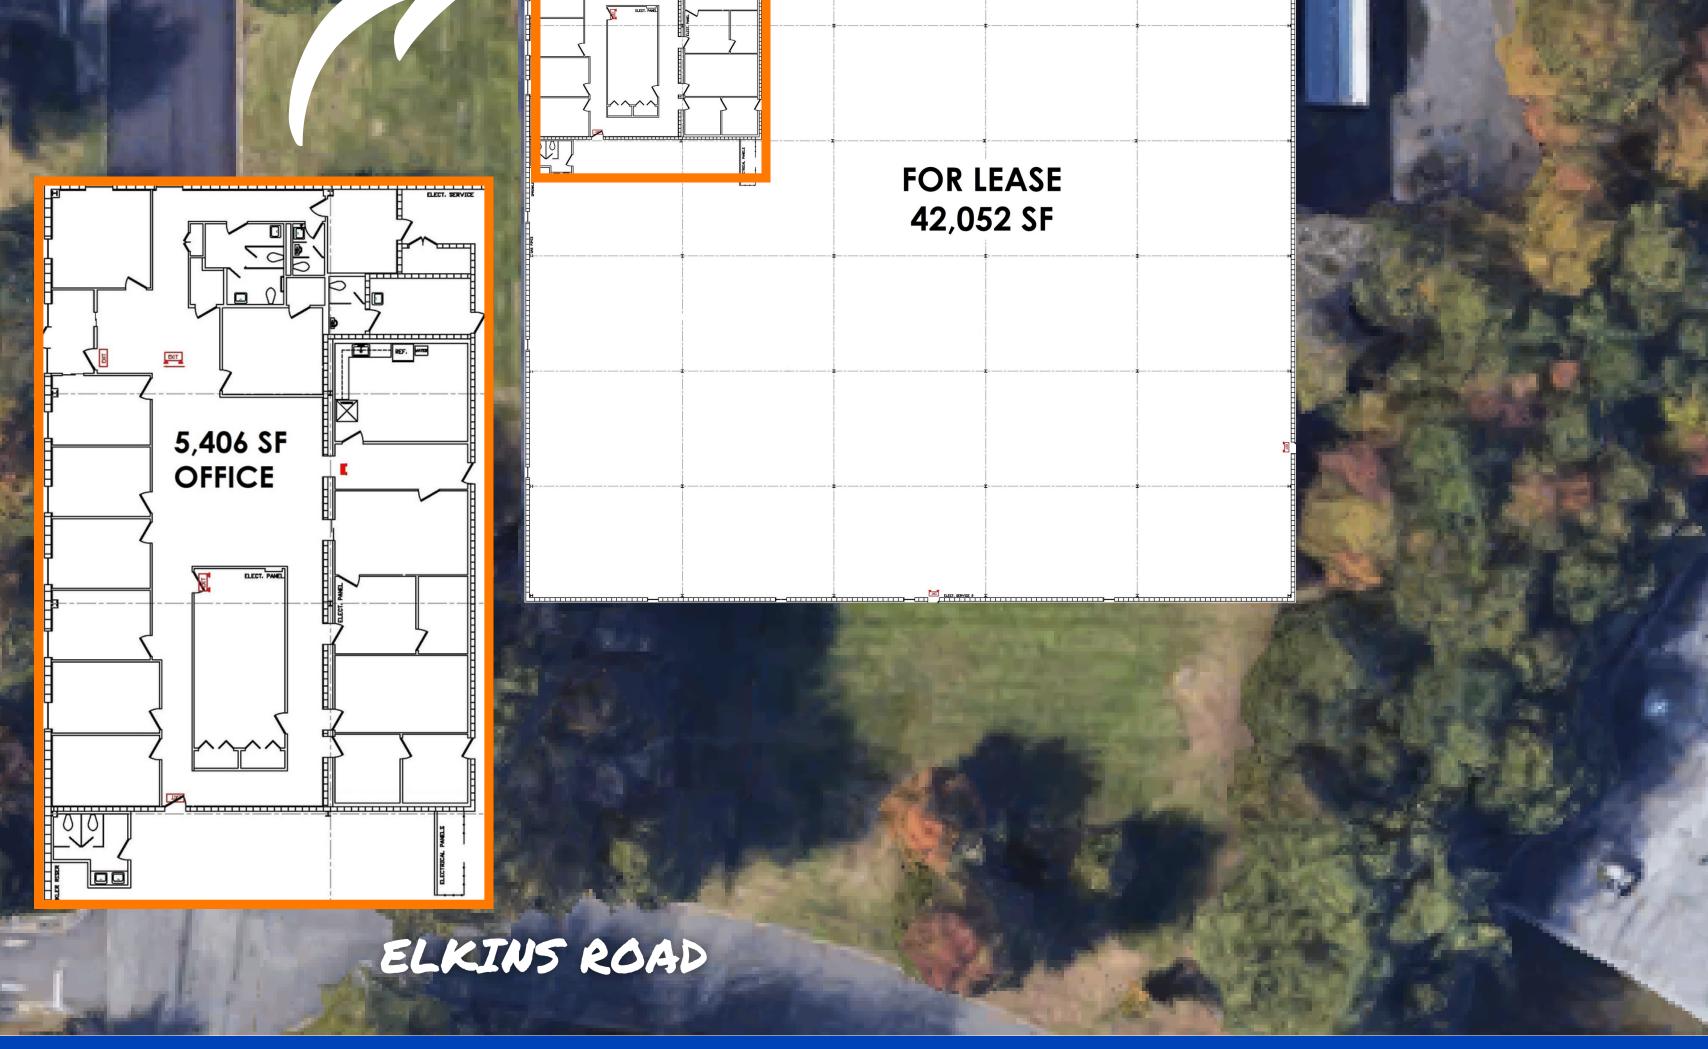

# 42,052 SF

5,406 SF OFFICE **36,646 SF WAREHOUSE** 

**BUILT IN 1975** 

**SEVEN (7) TAILBOARDS TWO (2) DRIVE-INS** 

**30' X 40' COLUMNS** 

- +/- 20' CLEAR HEIGHT
- .33/3,000 SPRINKLER SYSTEM

800 AMP, 240 V + 400 AMP, 480 V

- **ELECTRICAL SERVICE**
- **FENCED TRUCK COURT**

COTTERS LANE

7 LOADING DOCKS

2 DRIVE-INS

EXIT

ROUTE 18

PORT OF NEWARK:28 MILESNEW YORK CITY:35 MILESPHILAPORT:60 MILESPHILADELPHIA AIRPORT:75 MILES

Greekrep.com