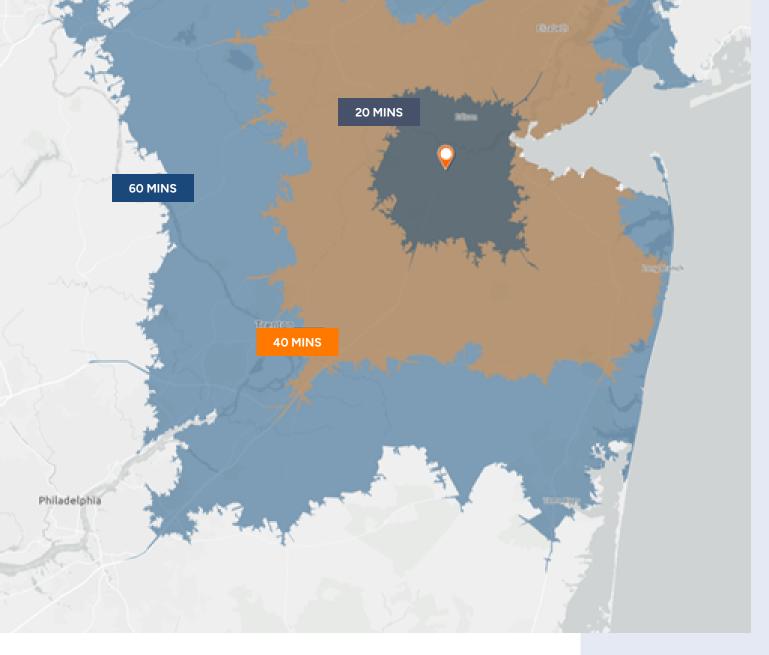

### Drive-times

ROUTE 18: 1 MILE NJ TURNPIKE EXIT 9: 2 MILES ROUTE 1: 3 MILES NEWARK AIRPORT: 25 MILES

|                                                                                                            | 10 MILE RADIUS                                           | 20 MILE RADIUS                                                       | <b>30 MILE RADIUS</b>                                                                                                                                                                                                                                                                                                                                                                                                                                                                                                                                                                                                                                                                                                                                                                                                                                                                                                                                                                                                                                                                                                                                                                                                                                                                                                                                                                                                                                                                                                                                                                                                                                                                                                                                                                                                                                                                                                                                                                                                                                                                                                                                                                                                                                                                                                                                                                                                                                                                                                                                                                                                                                                                                                                                                                                                                                                                                                          |
|------------------------------------------------------------------------------------------------------------|----------------------------------------------------------|----------------------------------------------------------------------|--------------------------------------------------------------------------------------------------------------------------------------------------------------------------------------------------------------------------------------------------------------------------------------------------------------------------------------------------------------------------------------------------------------------------------------------------------------------------------------------------------------------------------------------------------------------------------------------------------------------------------------------------------------------------------------------------------------------------------------------------------------------------------------------------------------------------------------------------------------------------------------------------------------------------------------------------------------------------------------------------------------------------------------------------------------------------------------------------------------------------------------------------------------------------------------------------------------------------------------------------------------------------------------------------------------------------------------------------------------------------------------------------------------------------------------------------------------------------------------------------------------------------------------------------------------------------------------------------------------------------------------------------------------------------------------------------------------------------------------------------------------------------------------------------------------------------------------------------------------------------------------------------------------------------------------------------------------------------------------------------------------------------------------------------------------------------------------------------------------------------------------------------------------------------------------------------------------------------------------------------------------------------------------------------------------------------------------------------------------------------------------------------------------------------------------------------------------------------------------------------------------------------------------------------------------------------------------------------------------------------------------------------------------------------------------------------------------------------------------------------------------------------------------------------------------------------------------------------------------------------------------------------------------------------------|
| TOTAL POPULATION:                                                                                          | 821,495                                                  | 2,654,662                                                            | 7,814,175                                                                                                                                                                                                                                                                                                                                                                                                                                                                                                                                                                                                                                                                                                                                                                                                                                                                                                                                                                                                                                                                                                                                                                                                                                                                                                                                                                                                                                                                                                                                                                                                                                                                                                                                                                                                                                                                                                                                                                                                                                                                                                                                                                                                                                                                                                                                                                                                                                                                                                                                                                                                                                                                                                                                                                                                                                                                                                                      |
| TOTAL LABOR FORCE:                                                                                         | 666,595                                                  | 2,148,380                                                            | 6,331,877                                                                                                                                                                                                                                                                                                                                                                                                                                                                                                                                                                                                                                                                                                                                                                                                                                                                                                                                                                                                                                                                                                                                                                                                                                                                                                                                                                                                                                                                                                                                                                                                                                                                                                                                                                                                                                                                                                                                                                                                                                                                                                                                                                                                                                                                                                                                                                                                                                                                                                                                                                                                                                                                                                                                                                                                                                                                                                                      |
| TRANSPORT/WAREHOUSE WORKERS:                                                                               | 31,831                                                   | 97,342                                                               | 252,364                                                                                                                                                                                                                                                                                                                                                                                                                                                                                                                                                                                                                                                                                                                                                                                                                                                                                                                                                                                                                                                                                                                                                                                                                                                                                                                                                                                                                                                                                                                                                                                                                                                                                                                                                                                                                                                                                                                                                                                                                                                                                                                                                                                                                                                                                                                                                                                                                                                                                                                                                                                                                                                                                                                                                                                                                                                                                                                        |
| AVERAGE HOUSEHOLD INCOME:                                                                                  | \$158,629                                                | \$172,005                                                            | \$160,708                                                                                                                                                                                                                                                                                                                                                                                                                                                                                                                                                                                                                                                                                                                                                                                                                                                                                                                                                                                                                                                                                                                                                                                                                                                                                                                                                                                                                                                                                                                                                                                                                                                                                                                                                                                                                                                                                                                                                                                                                                                                                                                                                                                                                                                                                                                                                                                                                                                                                                                                                                                                                                                                                                                                                                                                                                                                                                                      |
| Hackettstown<br>Washington<br>High Bridge<br>Clinton<br>HUNTERDON<br>Frenchtown<br>B&R Ganal<br>State Park | East<br>Hanover<br>Morristown Florham<br>Park<br>Madison | Cedar Grove<br>Verona<br>West<br>Orange<br>ESSEX<br>Orange<br>Newark | NEW<br>YORK<br>UEENS<br>KIIN GS<br>KIIN GS |