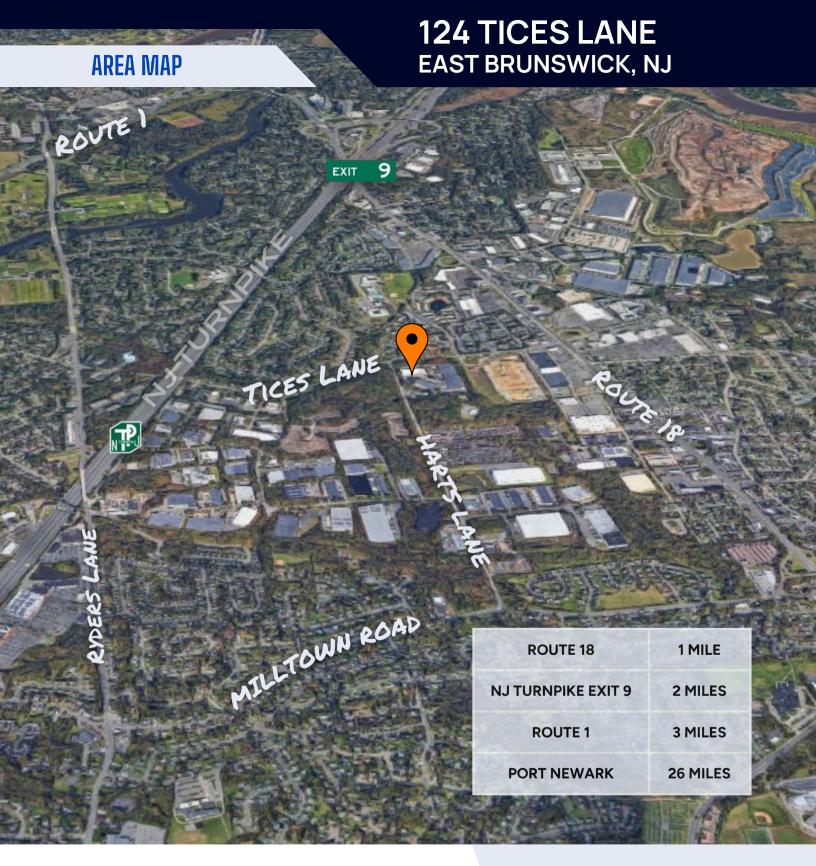

## FOR LEASE

124 TICES LANE **EAST BRUNSWICK, NJ** 

9,600 SF

- 2.135 SF OFFICE 7.465 SF WAREHOUSE
- **BUILT IN 1986**
- TWO (2) LOADING DOCKS ONE (1) DRIVE-IN
- 40' X 40' COLUMNS
- 22' CLEAR HEIGHT
- WET SPRINKLER SYSTEM
- 400 AMP, 480V, 3 PHASE **ELECTRICAL SERVICE**
- **AMPLE PARKING**