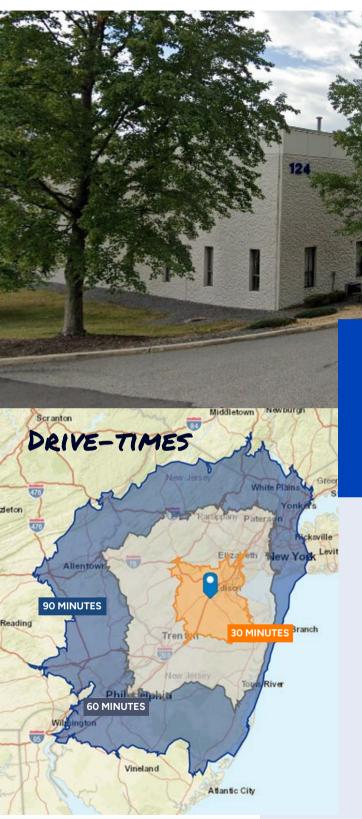

## FOR LEASE

124 TICES LANE **EAST BRUNSWICK, NJ** 

9,600 SF

- 2.135 SF OFFICE 7.465 SF WAREHOUSE
- **BUILT IN 1986**
- TWO (2) LOADING DOCKS ONE (1) DRIVE-IN
- 40' X 40' COLUMNS
- 22' CLEAR HEIGHT
- WET SPRINKLER SYSTEM
- 400 AMP, 480V, 3 PHASE **ELECTRICAL SERVICE**
- **AMPLE PARKING**