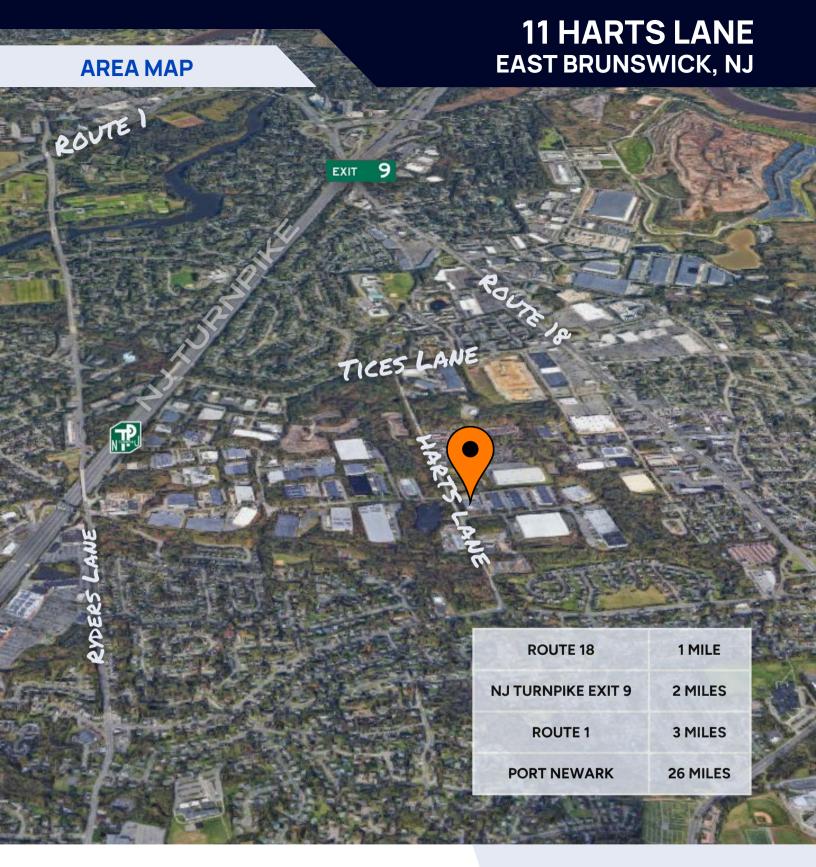

### **11 HARTS LANE** EAST BRUNSWICK, NJ Scranton 2,800 SF **DRIVE-TIMES** White Plains sville ath Allentown 90 MINUTES Branch **30 MINUTES** Trent 60 MINUTES

Atlantic City

LEAD-TYPE

WET SPRINKLER SYSTEM